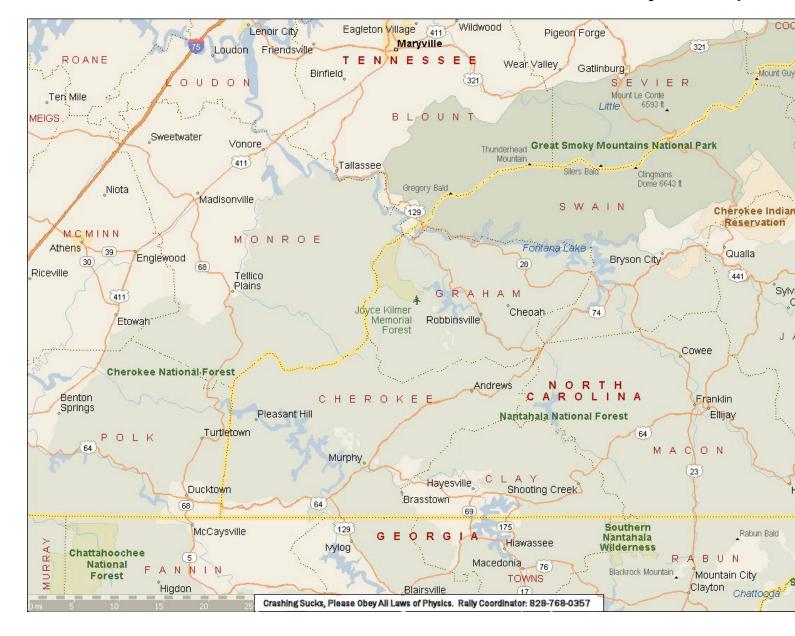

### 2006 Southeastern GSResources.com Rally Ride Maps



# Friday Ride - To Wheels Through Time Museum





# <u>Friday Ride – To Wheels Through Time Museum</u>





### Friday Ride - To Wheels Through Time Museum





<u>Use Above Return Route back to Robbinsville, bt Continue on Hwy28 into Deal's Gap for some Fun Return Robbinsville.</u>





| Saturday Ride - | - Northern Georgia / Twisty R | <u>tid</u> e |  |
|-----------------|-------------------------------|--------------|--|
|                 |                               |              |  |
|                 |                               |              |  |
|                 |                               |              |  |
|                 |                               |              |  |
|                 |                               |              |  |
|