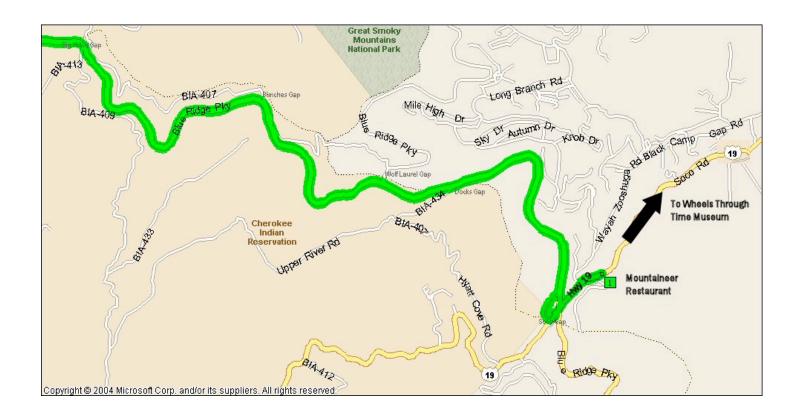

# Friday Ride - To Wheels Through Time Museum

# <u>Friday Ride – To Wheels Through Time Museum</u>

### Friday Ride - To Wheels Through Time Museum

<u>Use Above Return Route back to Robbinsville, bt Continue on Hwy28 into Deal's Gap for some Fun Return Robbinsville.</u>

| Saturday Ride - | - Northern Georgia / Twisty R | <u>tid</u> e |  |
|-----------------|-------------------------------|--------------|--|
|                 |                               |              |  |
|                 |                               |              |  |
|                 |                               |              |  |
|                 |                               |              |  |
|                 |                               |              |  |
|                 |                               |              |  |
|                 |                               |              |  |
|                 |                               |              |  |
|                 |                               |              |  |
|                 |                               |              |  |
|                 |                               |              |  |
|                 |                               |              |  |
|                 |                               |              |  |
|                 |                               |              |  |
|                 |                               |              |  |
|                 |                               |              |  |
|                 |                               |              |  |
|                 |                               |              |  |
|                 |                               |              |  |
|                 |                               |              |  |
|                 |                               |              |  |
|                 |                               |              |  |
|                 |                               |              |  |