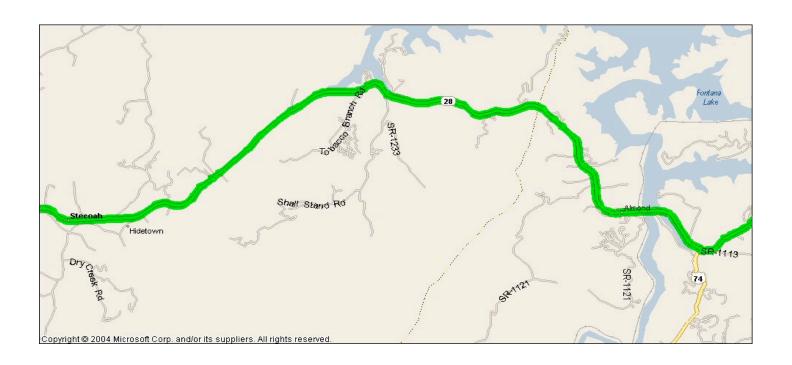

### Friday Ride - To Wheels Through Time Museum

<u>Use Above Return Route back to Robbinsville, bt Continue on Hwy28 into Deal's Gap for some Fun Return Robbinsville.</u>

| Saturday Ride - | - Northern Georgia / Twisty R | <u>tid</u> e |  |
|-----------------|-------------------------------|--------------|--|
|                 |                               |              |  |
|                 |                               |              |  |
|                 |                               |              |  |
|                 |                               |              |  |
|                 |                               |              |  |
|                 |                               |              |  |
|                 |                               |              |  |
|                 |                               |              |  |
|                 |                               |              |  |
|                 |                               |              |  |
|                 |                               |              |  |
|                 |                               |              |  |
|                 |                               |              |  |
|                 |                               |              |  |
|                 |                               |              |  |
|                 |                               |              |  |
|                 |                               |              |  |
|                 |                               |              |  |
|                 |                               |              |  |
|                 |                               |              |  |
|                 |                               |              |  |
|                 |                               |              |  |
|                 |                               |              |  |