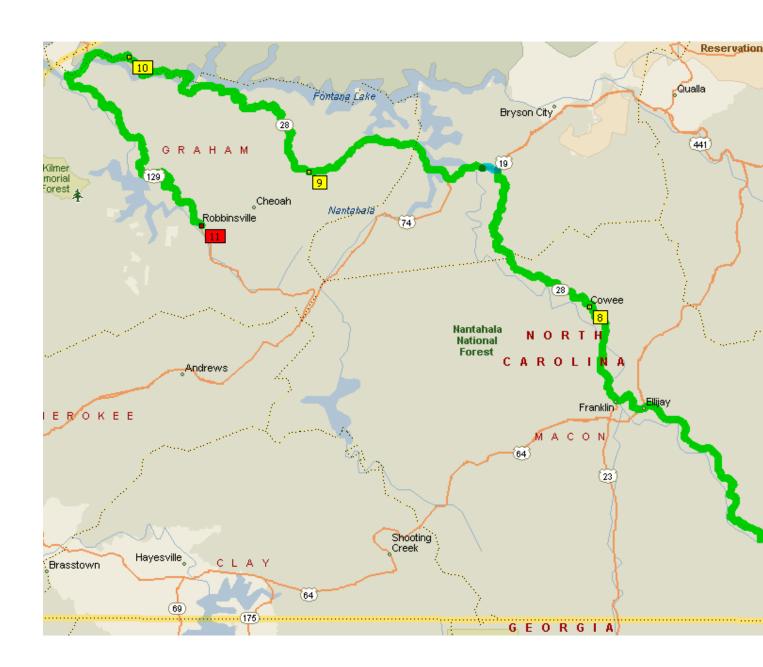

### Friday Ride - To Wheels Through Time Museum

<u>Use Above Return Route back to Robbinsville, bt Continue on Hwy28 into Deal's Gap for some Fun Return Robbinsville.</u>

| Saturday Ride - | - Northern Georgia / Twisty R | <u>tid</u> e |  |
|-----------------|-------------------------------|--------------|--|
|                 |                               |              |  |
|                 |                               |              |  |
|                 |                               |              |  |
|                 |                               |              |  |
|                 |                               |              |  |
|                 |                               |              |  |
|                 |                               |              |  |
|                 |                               |              |  |
|                 |                               |              |  |
|                 |                               |              |  |
|                 |                               |              |  |
|                 |                               |              |  |
|                 |                               |              |  |
|                 |                               |              |  |
|                 |                               |              |  |
|                 |                               |              |  |
|                 |                               |              |  |
|                 |                               |              |  |
|                 |                               |              |  |
|                 |                               |              |  |
|                 |                               |              |  |
|                 |                               |              |  |
|                 |                               |              |  |