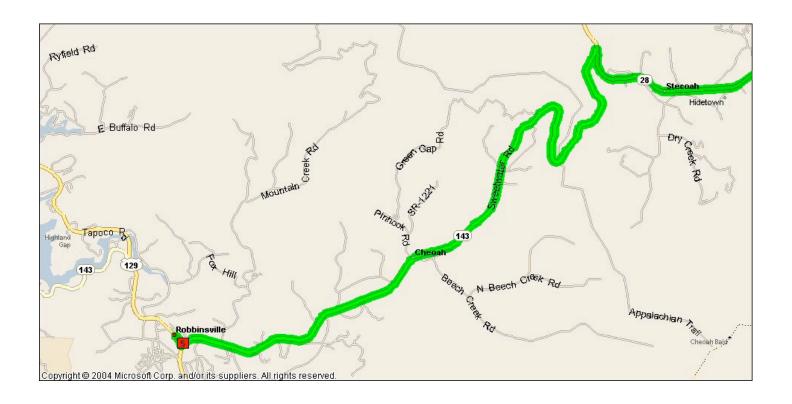

### Friday Ride - To Wheels Through Time Museum

<u>Use Above Return Route back to Robbinsville, bt Continue on Hwy28 into Deal's Gap for some Fun Return Robbinsville.</u>

| Saturday Ride - | - Northern Georgia / Twisty R | <u>tid</u> e |  |
|-----------------|-------------------------------|--------------|--|
|                 |                               |              |  |
|                 |                               |              |  |
|                 |                               |              |  |
|                 |                               |              |  |
|                 |                               |              |  |
|                 |                               |              |  |
|                 |                               |              |  |
|                 |                               |              |  |
|                 |                               |              |  |
|                 |                               |              |  |
|                 |                               |              |  |
|                 |                               |              |  |
|                 |                               |              |  |
|                 |                               |              |  |
|                 |                               |              |  |
|                 |                               |              |  |
|                 |                               |              |  |
|                 |                               |              |  |
|                 |                               |              |  |
|                 |                               |              |  |
|                 |                               |              |  |
|                 |                               |              |  |
|                 |                               |              |  |