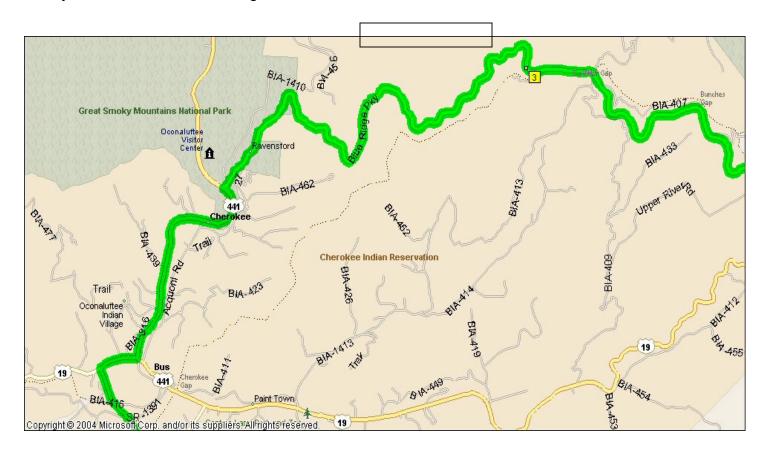

# Friday Ride - To Wheels Through Time Museum

# <u>Friday Ride – To Wheels Through Time Museum</u>

### Friday Ride - To Wheels Through Time Museum

<u>Use Above Return Route back to Robbinsville, bt Continue on Hwy28 into Deal's Gap for some Fun Return Robbinsville.</u>

| Saturday Ride - | - Northern Georgia / Twisty R | <u>tid</u> e |  |
|-----------------|-------------------------------|--------------|--|
|                 |                               |              |  |
|                 |                               |              |  |
|                 |                               |              |  |
|                 |                               |              |  |
|                 |                               |              |  |
|                 |                               |              |  |
|                 |                               |              |  |
|                 |                               |              |  |
|                 |                               |              |  |
|                 |                               |              |  |
|                 |                               |              |  |
|                 |                               |              |  |
|                 |                               |              |  |
|                 |                               |              |  |
|                 |                               |              |  |
|                 |                               |              |  |
|                 |                               |              |  |
|                 |                               |              |  |
|                 |                               |              |  |
|                 |                               |              |  |
|                 |                               |              |  |
|                 |                               |              |  |
|                 |                               |              |  |