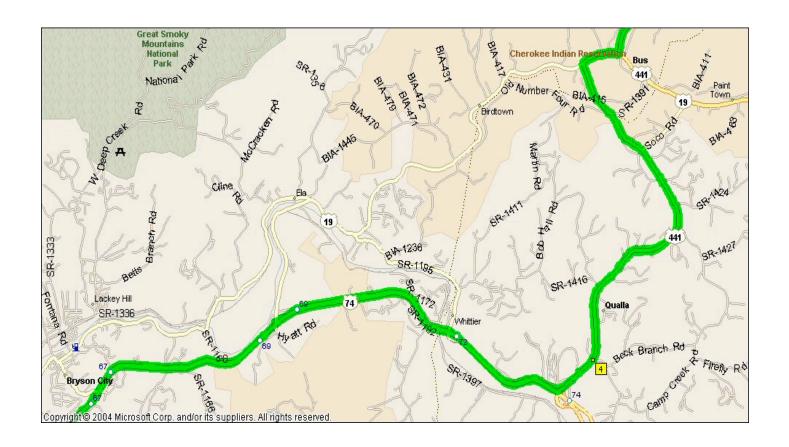

# Friday Ride - To Wheels Through Time Museum

# <u>Friday Ride – To Wheels Through Time Museum</u>

### Friday Ride - To Wheels Through Time Museum

<u>Use Above Return Route back to Robbinsville, bt Continue on Hwy28 into Deal's Gap for some Fun Return Robbinsville.</u>

| Saturday Ride - | - Northern Georgia / Twisty R | <u>tid</u> e |  |
|-----------------|-------------------------------|--------------|--|
|                 |                               |              |  |
|                 |                               |              |  |
|                 |                               |              |  |
|                 |                               |              |  |
|                 |                               |              |  |
|                 |                               |              |  |
|                 |                               |              |  |
|                 |                               |              |  |
|                 |                               |              |  |
|                 |                               |              |  |
|                 |                               |              |  |
|                 |                               |              |  |
|                 |                               |              |  |
|                 |                               |              |  |
|                 |                               |              |  |
|                 |                               |              |  |
|                 |                               |              |  |
|                 |                               |              |  |
|                 |                               |              |  |
|                 |                               |              |  |
|                 |                               |              |  |
|                 |                               |              |  |
|                 |                               |              |  |