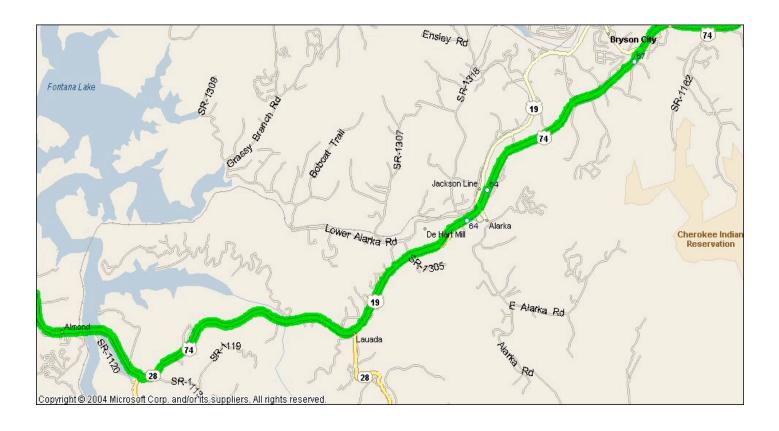

# Friday Ride - To Wheels Through Time Museum

# <u>Friday Ride – To Wheels Through Time Museum</u>